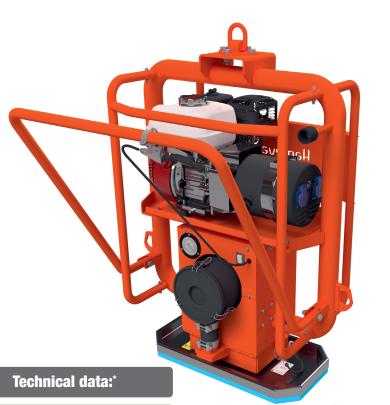

## Vacu-Magnet 700

The **Vacu-Magnet 700** is the big brother of the very popular SV 200 E all-purpose vacuum unit (up to 200 kg – 441 lbs).

Equipped with a powerful 223 m3/h blower pump, the machine is particularly suitable for processing porous (concrete) products up to 700 kg – 1540 lbs.

The pump is driven by an integrated generator with a continuous output of 2.7 KVA. The generator is powered by a powerful Honda GX200 petrol engine and has a standard 230-volt socket for other devices as well.

Working Load Limit: 700 kg – 1540 lbs

Weight: 60 kg - 132 lbs

Dimensions: (LxWxH): 827x822x1083 mm

Propulsion: Generator 2,7 KVA driven by GX200-Honda-petrol engine

Pump capacity: 223 m³/h

Minimum work pressure: -0.2 bar

Controls: Manuell or radio remote control