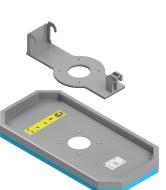

Quick-change adapter for suction pad Art.-No. 55035

In combination with this adapter, all suction pads from the tube lifter range up to 200 kg can be used.

Adapter for Vacu-Magnet 700 EP & SV 200 E Art.-No. 53622