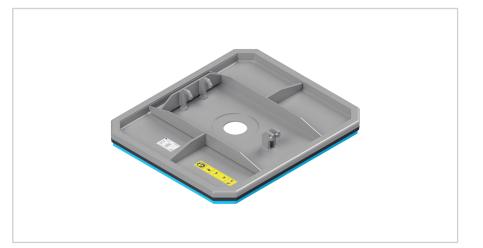

## Suction pads for Vacu-Magnet 700

Suction pad 600 x 700 mm up to 350 kg – 772 lbs with integrated quick-change system Art.-No. 54916

Suction pad 900 x 900 mm up to 700 kg – 1540 lbs with integrated quick-change system Art.-No. 55196