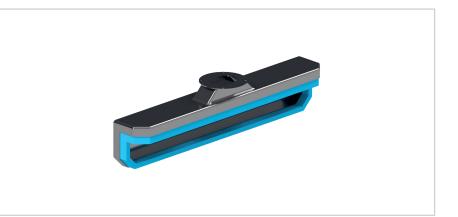

### for stone slabs

230 x 230 mm up to 30 kg – 66 lbs Art.-No. 53559

300 x 400 mm up to 95 kg – 210 lbs Art.-No. 53511

300 x 600 mm up to 150 kg – 330 lbs Art.-No. 53512

400 x 600 mm up to 200 kg – 441 lbs Art.-No. 53544

500 x 500 mm up to 200 kg – 441 lbs Art.-No. 53513