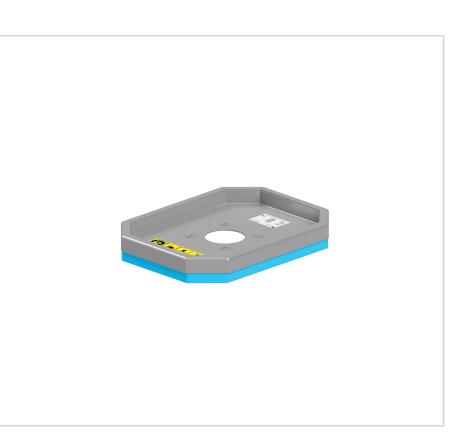

## Suction pads for Vacu-Magnet 700

Suction pad 600 x 700 mm up to 350 kg – 772 lbs with integrated quick-change system Art.-No. 54916

Suction pad 900 x 900 mm up to 700 kg – 1540 lbs with integrated quick-change system Art.-No. 55196